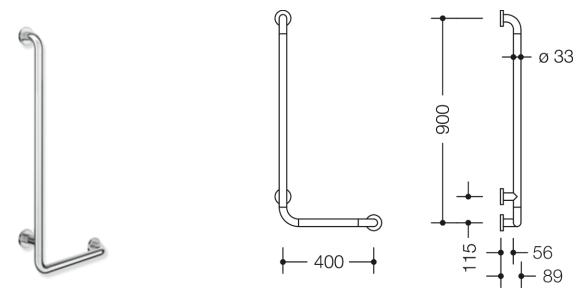

Dimensions in mm

## Properties

Range 801 L-shaped support rail

- Made of high-quality chrome-look coated polyamide that is warm to touch
- Vertical and horizontal bars joined at right-angles with fixing roses made of steel
- For holding onto and as support
- With continuous, corrosion-resistant steel core
- Horizontal length 400 mm, vertical length 900 mm
- 89 mm deep, clear distance to the wall 56 mm, bar diameter 33 mm, rose diameter 70 mm
- For wall mounting with special HEWI fixing materials and roses
- Can be mounted on the right and left side
- toilet paper holder upgrade kit 801.50.011 and toilet flushing mechanism (radio) upgrade kit 801.50.060 for retrofitting