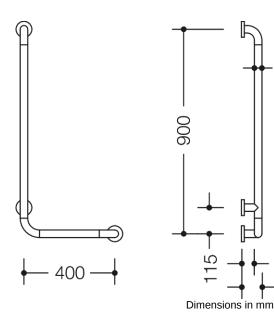

## **Properties**

Range 801 L-shaped support rail

- vertical and horizontal bars joined at right-angles with fixing roses made of steel
- for holding on to and providing support
- · with continuous, corrosion resistant steel core
- · can be mounted in left hand or right hand position
- · for wall mounting with special HEWI fixing materials and roses
- horizontal length 400 mm, vertical length 900 mm, 89 mm deep
- · bar diameter 33 mm, rose diameter 70 mm
- made of high-quality polyamide according to HEWI colour chart
- toilet paper holder upgrade kit 801.50.011 and toilet flushing mechanism (radio) upgrade kit 801.50.060 for retrofitting