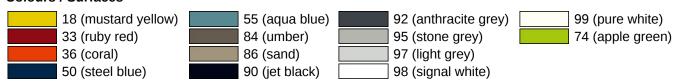

ø 33





## **Properties**

Range 801 L-shaped support rail

- vertical and horizontal bars joined at right-angles with fixing roses made of steel
- for holding on to and providing support
- · with continuous, corrosion resistant steel core
- · can be mounted in left hand or right hand position
- · for wall mounting with special HEWI fixing materials and roses
- horizontal length 400 mm, vertical length 900 mm, 89 mm deep
- · bar diameter 33 mm, rose diameter 70 mm
- made of high-quality polyamide according to HEWI colour chart
- toilet paper holder upgrade kit 801.50.011 and toilet flushing mechanism (radio) upgrade kit 801.50.060 for retrofitting

## **Awards**



## Colours / Surfaces



Telefon: +49 5691 82-0

Telefax: +49 5691 82-319