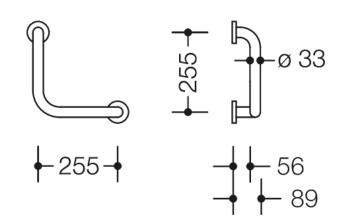

Similar picture Dimensions in mm

## **Properties**

Range 801 L-shaped support rail

- vertical and horizontal bars joined at right-angles with fixing roses made of steel
- for holding on to and providing support
- can be mounted in left hand or right hand position
- for wall mounting with special HEWI fixing materials and roses
- horizontal length 255 mm, vertical length 255 mm, 89 mm deep
- · bar diameter 33 mm, rose diameter 70 mm
- made of high-quality polyamide according to HEWI colour chart
- toilet paper holder upgrade kit 801.50.011 and toilet flushing mechanism (radio) upgrade kit 801.50.060 for retrofitting