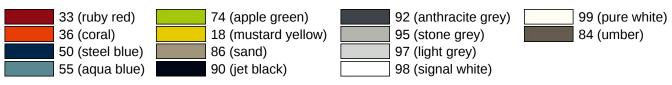

Similar picture Dimensions in mm

## **Properties**

Range 801 L-shaped support rail

- vertical and horizontal bars joined at right-angles with fixing roses made of steel
- for holding on to and providing support
- can be mounted in left hand or right hand position
- for wall mounting with special HEWI fixing materials and roses
- horizontal length 255 mm, vertical length 255 mm, 89 mm deep
- · bar diameter 33 mm, rose diameter 70 mm
- made of high-quality polyamide according to HEWI colour chart
- toilet paper holder upgrade kit 801.50.011 and toilet flushing mechanism (radio) upgrade kit 801.50.060 for retrofitting

## **Awards**



## Colours / Surfaces



Telefon: +49 5691 82-0

Telefax: +49 5691 82-319