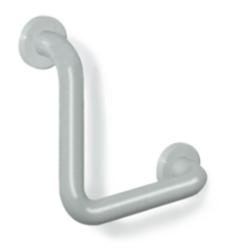

## **Properties**

Range 801 L-shaped support rail

- vertical and horizontal bars joined at right-angles with fixing roses made of steel
- for holding on to and providing support
- can be mounted in left hand or right hand position
- for wall mounting with special HEWI fixing materials and roses
- horizontal length 255 mm, vertical length 255 mm, 89 mm deep
- · bar diameter 33 mm, rose diameter 70 mm
- made of high-quality polyamide according to HEWI colour chart
- toilet paper holder upgrade kit 801.50.011 and toilet flushing mechanism (radio) upgrade kit 801.50.060 for retrofitting