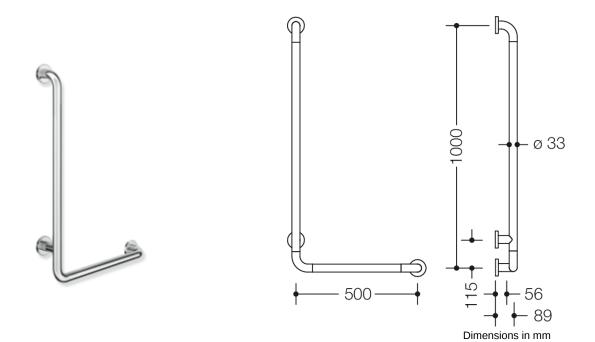

## **Properties**

Range 801 L-shaped support rail

- Made of high-quality chrome-look coated polyamide that is warm to touch
- Vertical and horizontal bars joined at right-angles with fixing roses made of steel
- For holding onto and as support
- With continuous, corrosion-resistant steel core
- Horizontal length 500 mm, vertical length 1000 mm
- 89 mm deep, clear distance to the wall 56 mm, bar diameter 33 mm, rose diameter 70 mm
- · For wall mounting with special HEWI fixing materials and roses
- Can be mounted on the right and left side
- toilet paper holder upgrade kit 801.50.011 and toilet flushing mechanism (radio) upgrade kit 801.50.060 for retrofitting
- Fulfils the requirements of SIA 500