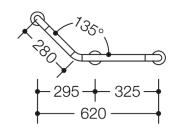

Dimensions in mm

## **Properties**

Range 801 L-shaped support rail

- · Made of high-quality chrome-look coated polyamide that is warm to touch
- Bars joined at a flat angle with steel fixing roses
- · For holding onto and as support
- With continuous, corrosion-resistant steel core
- Fixing spacings 620 mm and 200 mm, angle 135°, 200 mm high
- 89 mm deep, clear distance to the wall 56 mm, bar diameter 33 mm, rose diameter 70 mm