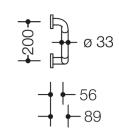

Dimensions in mm

## **Properties**

Range 801 L-shaped support rail

- · Made of high-quality chrome-look coated polyamide that is warm to touch
- Bars joined at a flat angle with steel fixing roses
- · For holding onto and as support
- With continuous, corrosion-resistant steel core
- Fixing spacings 620 mm and 200 mm, angle 135°, 200 mm high
- 89 mm deep, clear distance to the wall 56 mm, bar diameter 33 mm, rose diameter 70 mm