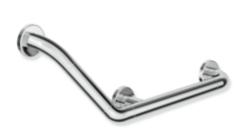

## **Properties**

Range 801 L-shaped support rail

- · Made of high-quality chrome-look coated polyamide that is warm to touch
- Bars joined at a flat angle with steel fixing roses
- · For holding onto and as support
- With continuous, corrosion-resistant steel core
- Fixing spacings 620 mm and 200 mm, angle 135°, 200 mm high
- 89 mm deep, clear distance to the wall 56 mm, bar diameter 33 mm, rose diameter 70 mm