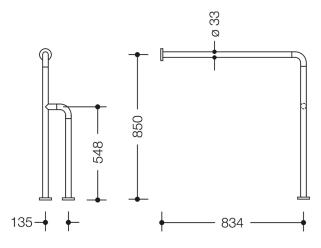

## **Properties**

Range 801 Floor to wall stationary support

- vertical and horizontal bars joined at right-angles with fixing roses made of steel
- for holding on to and providing support
- · with continuous, corrosion resistant steel core
- can be mounted in left hand or right hand position
- for wall and floor mounting with HEWI fixing material and roses
- centre-to-centre: 834 mm wide, 850 mm high and 135 mm deep, rail diameter 33 mm, rose diameter 70 mm
- made of high-quality polyamide according to HEWI colour chart
- toilet paper holder upgrade kit 801.50.011 and toilet flushing mechanism (radio) upgrade kit 801.50.060 for retrofitting