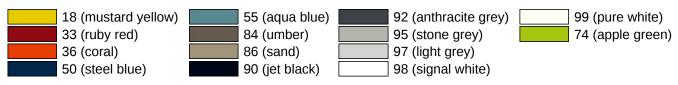

Similar picture Dimensions in mm

## **Properties**

Range 801 Floor to wall stationary support

- vertical and horizontal bars joined at right-angles with fixing roses made of steel
- for holding on to and providing support
- · with continuous, corrosion resistant steel core
- can be mounted in left hand or right hand position
- for wall and floor mounting with HEWI fixing material and roses
- centre-to-centre: 834 mm wide, 850 mm high and 135 mm deep, rail diameter 33 mm, rose diameter 70 mm
- made of high-quality polyamide according to HEWI colour chart
- toilet paper holder upgrade kit 801.50.011 and toilet flushing mechanism (radio) upgrade kit 801.50.060 for retrofitting

## **Awards**



## Colours / Surfaces



Telefon: +49 5691 82-0

Telefax: +49 5691 82-319