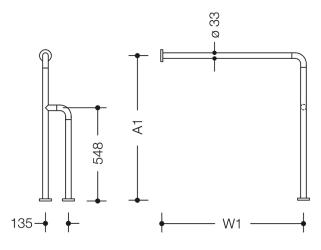

Similar picture Dimensions in mm

## **Properties**

Range 801 Floor to wall stationary support

- vertical and horizontal bars joined at right-angles with fixing roses made of steel
- for holding on to and providing support
- · with continuous, corrosion resistant steel core
- can be mounted in left hand or right hand position
- for wall and floor mounting with HEWI fixing material and roses
- made-to-measure: width from 300 mm to 834 mm, height from 670 mm to 950 mm and 135 mm deep, rail diameter 33 mm, rose diameter 70 mm
- made of high-quality polyamide according to HEWI colour chart
- toilet paper holder upgrade kit 801.50.011 and toilet flushing mechanism (radio) upgrade kit 801.50.060 for retrofitting