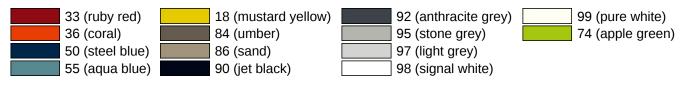

Similar picture Dimensions in mm

## **Properties**

Range 801 Floor to wall stationary support

- vertical and horizontal bars joined at right-angles with fixing roses made of steel
- for holding on to and providing support
- · with continuous, corrosion resistant steel core
- can be mounted in left hand or right hand position
- for wall and floor mounting with HEWI fixing material and roses
- made-to-measure: width from 300 mm to 834 mm, height from 670 mm to 950 mm and 135 mm deep, rail diameter 33 mm, rose diameter 70 mm
- made of high-quality polyamide according to HEWI colour chart
- toilet paper holder upgrade kit 801.50.011 and toilet flushing mechanism (radio) upgrade kit 801.50.060 for retrofitting

## **Awards**



## Colours / Surfaces



Telephon: +49 5691 82-0

Fax: +49 5691 82-319