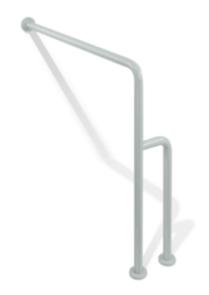

## **Properties**

Range 801 Floor to wall stationary support

- vertical and horizontal bars joined at right-angles with fixing roses made of steel
- for holding on to and providing support
- · with continuous, corrosion resistant steel core
- can be mounted in left hand or right hand position
- for wall and floor mounting with HEWI fixing material and roses
- made-to-measure: width from 300 mm to 834 mm, height from 670 mm to 950 mm and 135 mm deep, rail diameter 33 mm, rose diameter 70 mm
- made of high-quality polyamide according to HEWI colour chart
- toilet paper holder upgrade kit 801.50.011 and toilet flushing mechanism (radio) upgrade kit 801.50.060 for retrofitting