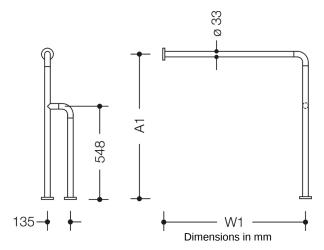

## **Properties**

Range 801 Floor to wall stationary support

- · vertical and horizontal bars joined at right-angles with fixing roses made of steel
- for holding on to and providing support
- with continuous, corrosion resistant steel core
- · can be mounted in left hand or right hand position
- for wall and floor mounting with HEWI fixing material and roses
- made-to-measure: width from 300 mm to 834 mm, height from 670 mm to 950 mm and 135 mm deep, rail diameter 33 mm, rose diameter 70 mm
- made of high-quality matt polyamide in HEWI colours 99 (pure white), 98 (signal white), 97 (light grey), 95 (stone grey) and 92 (anthracite grey)
- toilet roll holder upgrade kit can be retrofitted