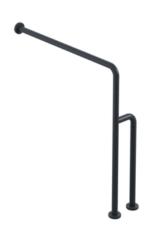

## **Properties**

Range 801 Floor to wall stationary support

- · vertical and horizontal bars joined at right-angles with fixing roses made of steel
- for holding on to and providing support
- with continuous, corrosion resistant steel core
- · can be mounted in left hand or right hand position
- for wall and floor mounting with HEWI fixing material and roses
- made-to-measure: width from 300 mm to 834 mm, height from 670 mm to 950 mm and 135 mm deep, rail diameter 33 mm, rose diameter 70 mm
- made of high-quality matt polyamide in HEWI colours 99 (pure white), 98 (signal white), 97 (light grey), 95 (stone grey) and 92 (anthracite grey)
- toilet roll holder upgrade kit can be retrofitted