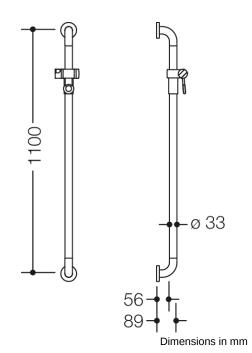

## **Properties**

Range 801 Rail with shower head holder

- · vertical rail with right-angled ends with steel fixing roses and shower head holder
- centre-to-centre 1100 mm
- 89 mm deep, rail diameter 33 mm, rose diameter 70 mm
- suitable for shower heads of various manufacturers
- shower head holder can be continuously tilted and, after pulling or pushing a large lever, its height can be adjusted
- functional area of the shower head holder in high-quality, glossy polyamide
- · conical adapter on shower head holder makes it easier to hook in the handheld shower head