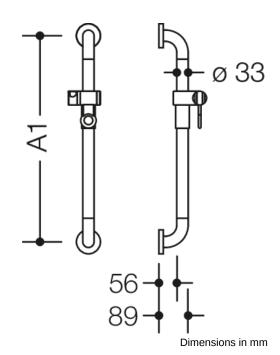

## **Properties**

Range 801 Rail with shower head holder

- · vertical rail with right-angled ends with steel fixing roses and shower head holder
- centre-to-centre made-to-measure from 600 mm to 1250 mm
- 89 mm deep, rail diameter 33 mm, rose diameter 70 mm
- suitable for shower heads of various manufacturers
- shower head holder can be continuously tilted and, after pulling or pushing a large lever, its height can be adjusted
- functional area of the shower head holder in high-quality, glossy polyamide
- conical adapter on shower head holder makes it easier to hook in the handheld shower head

Telefon: +49 5691 82-0

Telefax: +49 5691 82-319

- · with continuous, corrosion resistant steel core
- for wall mounting with special HEWI fixing materials and roses
- made of high-quality matt polyamide in HEWI colours 99 (pure white), 98 (signal white), 97 (light grey), 95 (stone grey) and 92 (anthracite grey)