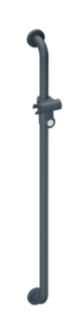

## **Properties**

Range 801 Rail with shower head holder

- · vertical rail with right-angled ends with steel fixing roses and shower head holder
- centre-to-centre made-to-measure from 600 mm to 1250 mm
- 89 mm deep, rail diameter 33 mm, rose diameter 70 mm
- suitable for shower heads of various manufacturers
- shower head holder can be continuously tilted and, after pulling or pushing a large lever, its height can be adjusted
- functional area of the shower head holder in high-quality, glossy polyamide
- conical adapter on shower head holder makes it easier to hook in the handheld shower head

Telefon: +49 5691 82-0

Telefax: +49 5691 82-319

- · with continuous, corrosion resistant steel core
- for wall mounting with special HEWI fixing materials and roses
- made of high-quality matt polyamide in HEWI colours 99 (pure white), 98 (signal white), 97 (light grey), 95 (stone grey) and 92 (anthracite grey)