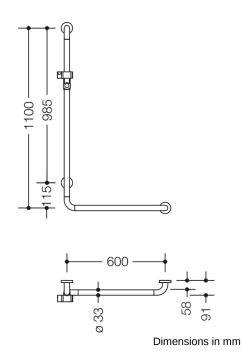

## **Properties**

Range 801 L-shaped support rail with shower head holder

- vertically and horizontally arranged, rails connected at right-angles with fixing roses made of synthetic material and shower head holder
- vertical length 1100 mm, horizontal lengths 600 mm, 91 mm deep
- bar diameter 33 mm, rose diameter 70 mm
- suitable for shower heads of various manufacturers
- shower head holder can be continuously tilted and, after pulling or pushing a large lever, its height can be adjusted
- · conical adapter on shower head holder makes it easier to hook in the handheld shower head