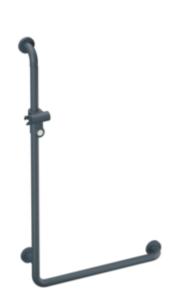

## **Properties**

Range 801 L-shaped support rail with shower head holder

- vertically and horizontally arranged, rails connected at right-angles with fixing roses made of synthetic material and shower head holder
- vertical length 1100 mm, horizontal lengths 600 mm, 91 mm deep
- bar diameter 33 mm, rose diameter 70 mm
- suitable for shower heads of various manufacturers
- shower head holder can be continuously tilted and, after pulling or pushing a large lever, its height can be adjusted
- · conical adapter on shower head holder makes it easier to hook in the handheld shower head