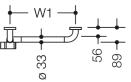

## **Properties**

- Range 801 L-shaped support rail with shower head holder
- vertical and horizontal rails joined to form an L shape and fitted with rose fixings and a shower head holder
- vertical length made-to-measure from 600 mm to 1250 mm, horizontal length made-to-measure from 300 mm to 850 mm
- 89 mm deep, rail diameter 33 mm, rose diameter 70 mm
- suitable for shower heads of various manufacturers
- shower head holder can be continuously tilted and, after pulling or pushing a large lever, its height can be adjusted
- functional area of the shower head holder in high-quality, glossy polyamide
- · conical adapter on shower head holder makes it easier to hook in the handheld shower head
- · with continuous, corrosion resistant steel core
- · for wall mounting with special HEWI fixing materials and roses
- can be mounted in left hand or right hand position
- made of high-quality matt polyamide in HEWI colours 99 (pure white), 98 (signal white), 97 (light grey), 95 (stone grey) and 92 (anthracite grey)
- Please note when using with hanging seats: Compatibility check required.
- A detailed list of possible combinations of hand rails, L-shaped rails and shower handrails with matching hanging seats can be found in our online catalogue in the download area of the respective product.