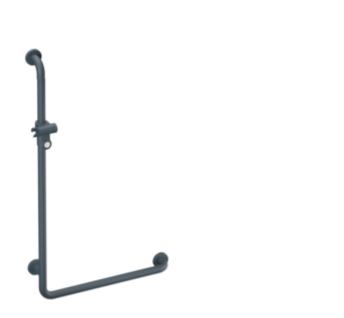

## **Properties**

- Range 801 L-shaped support rail with shower head holder
- vertical and horizontal rails joined to form an L shape and fitted with rose fixings and a shower head holder
- vertical length made-to-measure from 600 mm to 1250 mm, horizontal length made-to-measure from 300 mm to 850 mm
- 89 mm deep, rail diameter 33 mm, rose diameter 70 mm
- suitable for shower heads of various manufacturers
- shower head holder can be continuously tilted and, after pulling or pushing a large lever, its height can be adjusted
- functional area of the shower head holder in high-quality, glossy polyamide
- · conical adapter on shower head holder makes it easier to hook in the handheld shower head
- · with continuous, corrosion resistant steel core
- · for wall mounting with special HEWI fixing materials and roses
- can be mounted in left hand or right hand position
- made of high-quality matt polyamide in HEWI colours 99 (pure white), 98 (signal white), 97 (light grey), 95 (stone grey) and 92 (anthracite grey)
- Please note when using with hanging seats: Compatibility check required.
- A detailed list of possible combinations of hand rails, L-shaped rails and shower handrails with matching hanging seats can be found in our online catalogue in the download area of the respective product.