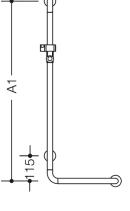

## **Properties**

- Range 801 L-shaped support rail with shower head holder
- vertical and horizontal rails joined to form an L shape and fitted with rose fixings and a shower head holder
- vertical length made-to-measure from 600 mm to 1250 mm, horizontal length made-to-measure from 300 mm to 850 mm
- 89 mm deep, rail diameter 33 mm, rose diameter 70 mm
- suitable for shower heads of various manufacturers
- shower head holder can be continuously tilted and, after pulling or pushing a large lever, its height can be adjusted
- functional area of the shower head holder in high-quality, glossy polyamide
- · conical adapter on shower head holder makes it easier to hook in the handheld shower head
- · with continuous, corrosion resistant steel core
- · for wall mounting with special HEWI fixing materials and roses
- can be mounted in left hand or right hand position
- made of high-quality matt polyamide in HEWI colours 99 (pure white), 98 (signal white), 97 (light grey), 95 (stone grey) and 92 (anthracite grey)
- Please note when using with hanging seats: Compatibility check required.
- A detailed list of possible combinations of hand rails, L-shaped rails and shower handrails with matching hanging seats can be found in our online catalogue in the download area of the respective product.