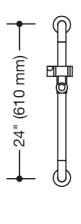

Dimensions in mm

## **Properties**

Rail with shower head holder (USA) from Range 801

- · vertical rail curved at right-angles at the ends with fixing roses and shower head holder
- suitable for handheld shower heads from various manufacturers
- shower head holder can be tilted continuously and its height can be adjusted by pulling or pushing a broad lever
- · functional area of the shower head holder in high-quality, glossy polyamide
- cone-shaped insert on the shower head holder makes it easier to mount the handheld shower head
- with corrosion-protected steel core throughout
- · wall mounting with wall-specific fixing material and roses from HEWI
- c to c 24 inch (610 mm)
- 2 3/4 inch (70 mm) deep, rail diameter 1 5/16 inch (33 mm), rose diameter 2 3/4 inch (70 mm)