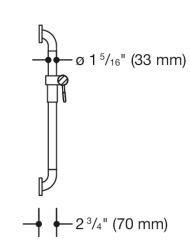

Dimensions in mm

## **Properties**

Rail with shower head holder (USA) from Range 801

- · vertical rail curved at right-angles at the ends with fixing roses and shower head holder
- suitable for handheld shower heads from various manufacturers
- shower head holder can be tilted continuously and its height can be adjusted by pulling or pushing a broad lever
- · functional area of the shower head holder in high-quality, glossy polyamide
- cone-shaped insert on the shower head holder makes it easier to mount the handheld shower head
- with corrosion-protected steel core throughout
- · wall mounting with wall-specific fixing material and roses from HEWI
- c to c 24 inch (610 mm)
- 2 3/4 inch (70 mm) deep, rail diameter 1 5/16 inch (33 mm), rose diameter 2 3/4 inch (70 mm)