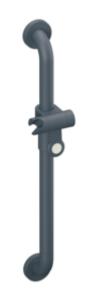

## **Properties**

Rail with shower head holder (USA) from Range 801

- · vertical rail curved at right-angles at the ends with fixing roses and shower head holder
- suitable for handheld shower heads from various manufacturers
- shower head holder can be tilted continuously and its height can be adjusted by pulling or pushing a broad lever
- · functional area of the shower head holder in high-quality, glossy polyamide
- cone-shaped insert on the shower head holder makes it easier to mount the handheld shower head
- with corrosion-protected steel core throughout
- · wall mounting with wall-specific fixing material and roses from HEWI
- c to c 24 inch (610 mm)
- 2 3/4 inch (70 mm) deep, rail diameter 1 5/16 inch (33 mm), rose diameter 2 3/4 inch (70 mm)