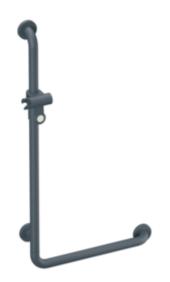

## **Properties**

L-shaped support rail with shower head holder (USA) from Range 801

- · can be mounted on the right and left side
- positioned horizontally and vertically, rails connected at a right angle with steel fixing roses and shower head holder
- for holding onto and as a support in the shower and bathtub
- suitable for handheld shower heads from various manufacturers
- shower head holder can be tilted continuously and its height can be adjusted by pulling or pushing a broad lever
- cone-shaped insert on the shower head holder makes it easier to mount the handheld shower head
- with corrosion-protected steel core throughout
- wall mounting with wall-specific fixing material and roses from HEWI
- horizontal length 18 inch (457 mm), vertical length 36 inch (915 mm), 2 3/4 inch (70 mm) deep