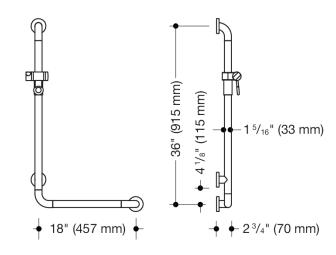

Dimensions in mm

## **Properties**

L-shaped support rail with shower head holder (USA) from Range 801

- · can be mounted on the right and left side
- positioned horizontally and vertically, rails connected at a right angle with steel fixing roses and shower head holder
- for holding onto and as a support in the shower and bathtub
- suitable for handheld shower heads from various manufacturers
- shower head holder can be tilted continuously and its height can be adjusted by pulling or pushing a broad lever
- cone-shaped insert on the shower head holder makes it easier to mount the handheld shower head
- with corrosion-protected steel core throughout
- wall mounting with wall-specific fixing material and roses from HEWI
- horizontal length 18 inch (457 mm), vertical length 36 inch (915 mm), 2 3/4 inch (70 mm) deep

Telefon: +49 5691 82-0

Telefax: +49 5691 82-319

- rail diameter 1 5/16 inch (33 mm), rose diameter 2 3/4 inch (70 mm)
- maximum loading capacity 330 lbs (150 kg)
- made of high-quality matt polyamide in HEWI colours 99 (pure white), 95 (stone grey) and 92 (anthracite grey)
- meets the requirements of 2010 ADA standards and ICC/ANSI A117.1-2017