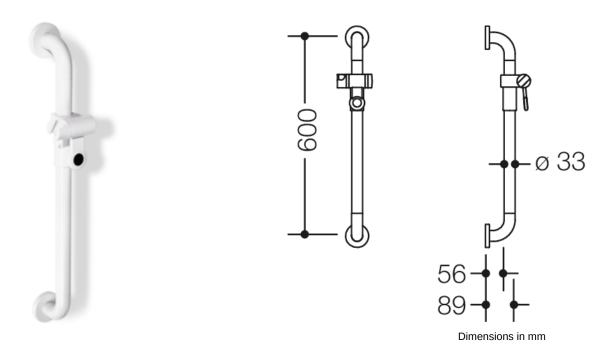

## **Properties**

Range 801 Rail with shower head holder

- · vertical rail with right-angled ends with steel fixing roses and shower head holder
- · centre-to-centre 600 mm
- 89 mm deep, rail diameter 33 mm, rose diameter 70 mm
- suitable for shower heads of various manufacturers
- shower head holder can be continuously tilted and, after pulling or pushing a large lever, its height can be adjusted
- · conical adapter on shower head holder makes it easier to hook in the handheld shower head

Telefon: +49 5691 82-0

Telefax: +49 5691 82-319

- · with continuous, corrosion resistant steel core
- for wall mounting with special HEWI fixing materials and roses
- made of high-quality polyamide in HEWI colour 98 (signal white), with active antimicrobial microsilver