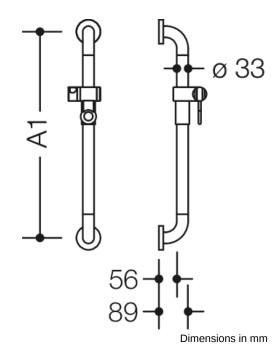

## **Properties**

Range 801 Rail with shower head holder

- · vertical rail with right-angled ends with steel fixing roses and shower head holder
- centre-to-centre made-to-measure from 600 mm to 1250 mm
- 89 mm deep, rail diameter 33 mm, rose diameter 70 mm
- · suitable for shower heads of various manufacturers
- shower head holder can be continuously tilted and, after pulling or pushing a large lever, its height can be adjusted
- conical adapter on shower head holder makes it easier to hook in the handheld shower head