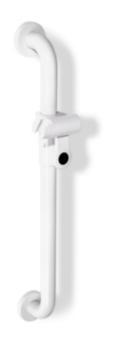

## **Properties**

Range 801 Rail with shower head holder

- · vertical rail with right-angled ends with steel fixing roses and shower head holder
- centre-to-centre made-to-measure from 600 mm to 1250 mm
- 89 mm deep, rail diameter 33 mm, rose diameter 70 mm
- · suitable for shower heads of various manufacturers
- shower head holder can be continuously tilted and, after pulling or pushing a large lever, its height can be adjusted
- conical adapter on shower head holder makes it easier to hook in the handheld shower head