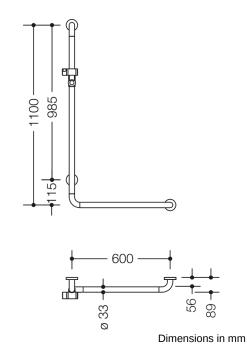

## **Properties**

Range 801 L-shaped support rail with shower head holder

- vertical and horizontal rails joined to form an L shape and fitted with rose fixings and a shower head holder
- vertical length 1100 mm, horizontal length 600 mm
- 89 mm deep, rail diameter 33 mm, rose diameter 70 mm
- suitable for shower heads of various manufacturers
- shower head holder can be continuously tilted and, after pulling or pushing a large lever, its height can be adjusted
- conical adapter on shower head holder makes it easier to hook in the handheld shower head