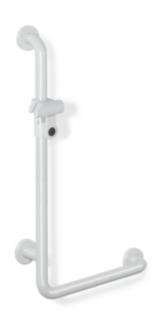

## **Properties**

Range 801 L-shaped support rail with shower head holder

- vertical and horizontal rails joined to form an L shape and fitted with rose fixings and a shower head holder
- vertical length 1100 mm, horizontal length 600 mm
- 89 mm deep, rail diameter 33 mm, rose diameter 70 mm
- suitable for shower heads of various manufacturers
- shower head holder can be continuously tilted and, after pulling or pushing a large lever, its height can be adjusted
- conical adapter on shower head holder makes it easier to hook in the handheld shower head