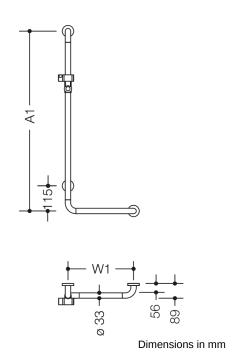

## **Properties**

Range 801 L-shaped support rail with shower head holder

- vertical and horizontal rails joined to form an L shape and fitted with rose fixings and a shower head holder
- vertical length made-to-measure from 600 mm to 1250 mm, horizontal length made-to-measure from 300 mm to 850 mm
- 89 mm deep, rail diameter 33 mm, rose diameter 70 mm
- suitable for shower heads of various manufacturers
- shower head holder can be continuously tilted and, after pulling or pushing a large lever, its height can be adjusted
- · conical adapter on shower head holder makes it easier to hook in the handheld shower head