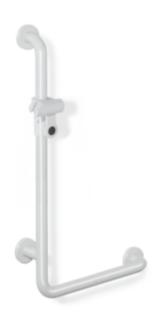

## **Properties**

Range 801 L-shaped support rail with shower head holder

- vertical and horizontal rails joined to form an L shape and fitted with rose fixings and a shower head holder
- vertical length made-to-measure from 600 mm to 1250 mm, horizontal length made-to-measure from 300 mm to 850 mm
- 89 mm deep, rail diameter 33 mm, rose diameter 70 mm
- suitable for shower heads of various manufacturers
- shower head holder can be continuously tilted and, after pulling or pushing a large lever, its height can be adjusted
- · conical adapter on shower head holder makes it easier to hook in the handheld shower head