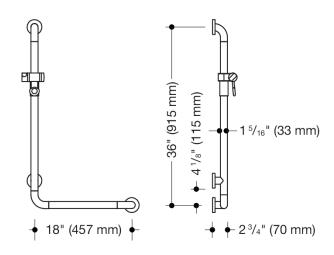

## **Properties**

L-shaped support rail with shower head holder (USA) from Range 801

- can be mounted on the right and left side
- positioned horizontally and vertically, rails connected at a right angle with steel fixing roses and shower head holder
- for holding onto and as a support in the shower and bathtub
- suitable for handheld shower heads from various manufacturers
- shower head holder can be tilted continuously and its height can be adjusted by pulling or pushing a broad lever
- · cone-shaped insert on the shower head holder makes it easier to mount the handheld shower head
- with corrosion-protected steel core throughout
- wall mounting with wall-specific fixing material and roses from HEWI
- horizontal length 18 inch (457 mm), vertical length 36 inch (915 mm), 2 3/4 inch (70 mm) deep

Telefon: +49 5691 82-0

Telefax: +49 5691 82-319

- rail diameter 1 5/16 inch (33 mm), rose diameter 2 3/4 inch (70 mm)
- maximum loading capacity 330 lbs (150 kg)
- made from high-grade synthetic material in the HEWI colors 99 (pure white), 95 (stone gray), 92 (anthracite gray), 90 (jet black), 86 (sand), 84 (umber) and 33 (ruby red)
- meets the requirements of 2010 ADA standards and ICC/ANSI A117.1-2017