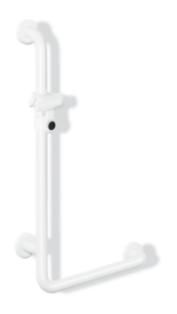

## **Properties**

L-shaped support rail with shower head holder (USA) from Range 801

- can be mounted on the right and left side
- positioned horizontally and vertically, rails connected at a right angle with steel fixing roses and shower head holder
- for holding onto and as a support in the shower and bathtub
- suitable for handheld shower heads from various manufacturers
- shower head holder can be tilted continuously and its height can be adjusted by pulling or pushing a broad lever
- · cone-shaped insert on the shower head holder makes it easier to mount the handheld shower head
- with corrosion-protected steel core throughout
- wall mounting with wall-specific fixing material and roses from HEWI
- horizontal length 18 inch (457 mm), vertical length 36 inch (915 mm), 2 3/4 inch (70 mm) deep