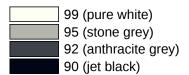

Telefon: +49 5691 82-0

Telefax: +49 5691 82-319

- rail diameter 1 5/16 inch (33 mm), rose diameter 2 3/4 inch (70 mm)
- maximum loading capacity 330 lbs (150 kg)
- made from high-grade synthetic material in the HEWI colors 99 (pure white), 95 (stone gray), 92 (anthracite gray), 90 (jet black), 86 (sand), 84 (umber) and 33 (ruby red)
- meets the requirements of 2010 ADA standards and ICC/ANSI A117.1-2017

## Colours / Surfaces