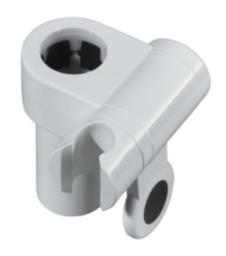

## **Properties**

Shower head holder (USA) from Range 801

- for rails with shower head holder, L-shaped support rail with shower head holder and shower & bathtub hand rails from Range 801 (USA)
- shower head holder with cone-shaped intake (left) for shower hose and handheld shower head
- suitable for handheld shower heads from various manufacturers
- · shower head holder can be tilted and its height can be adjusted by pulling or pushing a lever

Telefon: +49 5691 82-0

Telefax: +49 5691 82-319

- cone-shaped insert makes it easier to mount the handheld shower head
- 4 1/4 inch (108 mm) high, 4 1/8 inch (104 mm) wide
- made from high-grade synthetic material in the HEWI colors 99 (pure white), 95 (stone gray), 92 (anthracite gray), 90 (jet black), 86 (sand), 84 (umber) and 33 (ruby red)
- · with high contrast (white or black) marked shower head holder