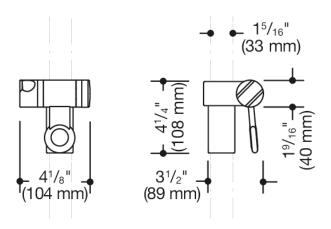

Similar picture Dimensions in mm

Telefon: +49 5691 82-0

Telefax: +49 5691 82-319

- cone-shaped insert makes it easier to mount the handheld shower head
- 4 1/4 inch (108 mm) high, 4 1/8 inch (104 mm) wide
- made from high-grade synthetic material in the HEWI colors 99 (pure white), 95 (stone gray), 92 (anthracite gray), 90 (jet black), 86 (sand), 84 (umber) and 33 (ruby red)
- · with high contrast (white or black) marked shower head holder