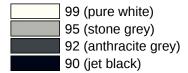

Telefon: +49 5691 82-0

Telefax: +49 5691 82-319

- cone-shaped insert makes it easier to mount the handheld shower head
- 4 1/4 inch (108 mm) high, 4 1/8 inch (104 mm) wide
- made from high-grade synthetic material in the HEWI colors 99 (pure white), 95 (stone gray), 92 (anthracite gray), 90 (jet black), 86 (sand), 84 (umber) and 33 (ruby red)
- · with high contrast (white or black) marked shower head holder

## Colours / Surfaces