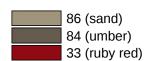

Telefon: +49 5691 82-0

Telefax: +49 5691 82-319

- cone-shaped insert makes it easier to mount the handheld shower head
- 4 1/4 inch (108 mm) high, 4 1/8 inch (104 mm) wide
- made from high-grade synthetic material in the HEWI colors 99 (pure white), 95 (stone gray), 92 (anthracite gray), 90 (jet black), 86 (sand), 84 (umber) and 33 (ruby red)
- · with high contrast (white or black) marked shower head holder

## Colours / Surfaces