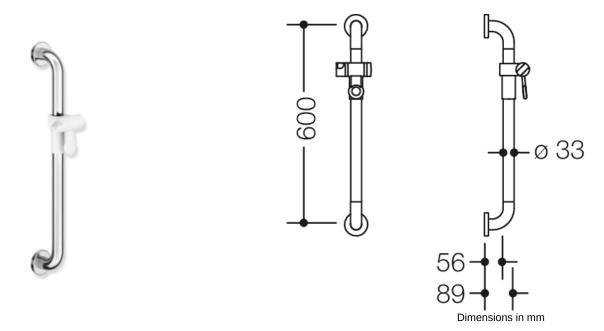

## **Properties**

Range 801 rail with shower head holder

- · made of high-quality chrome-look coated polyamide that is warm to touch
- · vertical rail with right-angled ends with steel fixing roses and shower head holder
- used in the shower and bathtub area to grip on to
- · centre-to-centre 600 mm
- 89 mm deep, clear distance to the wall 56 mm, bar diameter 33 mm, rose diameter 70 mm

Telephon: +49 5691 82-0

Fax: +49 5691 82-319

- suitable for shower heads of various manufacturers
- shower head holder made of high-quality polyamide in HEWI colour 98 (signal white)
- shower head holder can be continuously tilted and, after pulling or pushing a large lever, its height can be adjusted
- · conical adapter on shower head holder makes it easier to hook in the shower head
- · with continuous, corrosion resistant steel core
- for wall mounting with special HEWI fixing materials and roses