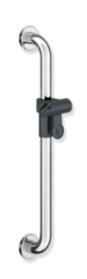

## **Properties**

Range 801 rail with shower head holder

- · made of high-quality chrome-look coated polyamide that is warm to touch
- vertical rail with right-angled ends with steel fixing roses and shower head holder
- · used in the shower and bathtub area to grip on to
- · centre-to-centre 600 mm
- 89 mm deep, clear distance to the wall 56 mm, bar diameter 33 mm, rose diameter 70 mm
- suitable for shower heads of various manufacturers
- shower head holder made of high-quality polyamide in HEWI colour 92 (anthracite grey)

Telefon: +49 5691 82-0

Telefax: +49 5691 82-319

- shower head holder can be continuously tilted and, after pulling or pushing a large lever, its height can be adjusted
- · conical adapter on shower head holder makes it easier to hook in the shower head
- · with continuous, corrosion resistant steel core
- · for wall mounting with special HEWI fixing materials and roses