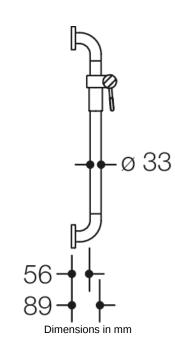

## **Properties**

Range 801 rail with shower head holder

- · made of high-quality chrome-look coated polyamide that is warm to touch
- vertical rail with right-angled ends with steel fixing roses and shower head holder
- · used in the shower and bathtub area to grip on to
- · centre-to-centre 600 mm
- 89 mm deep, clear distance to the wall 56 mm, bar diameter 33 mm, rose diameter 70 mm
- suitable for shower heads of various manufacturers
- shower head holder made of high-quality polyamide in HEWI colour 92 (anthracite grey)

Telefon: +49 5691 82-0

Telefax: +49 5691 82-319

- shower head holder can be continuously tilted and, after pulling or pushing a large lever, its height can be adjusted
- · conical adapter on shower head holder makes it easier to hook in the shower head
- · with continuous, corrosion resistant steel core
- · for wall mounting with special HEWI fixing materials and roses