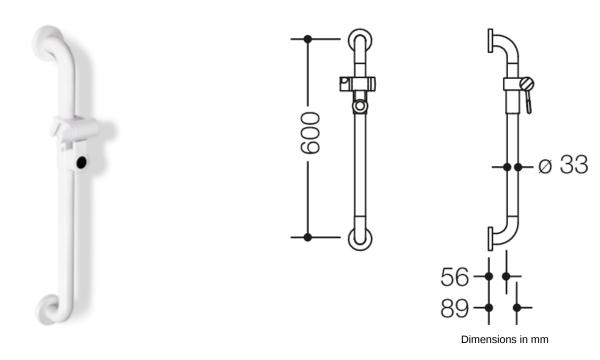

## **Properties**

Range 801 Rail with shower head holder

- · vertical rail with right-angled ends with steel fixing roses and shower head holder
- · centre-to-centre 600 mm
- 89 mm deep, rail diameter 33 mm, rose diameter 70 mm
- suitable for shower heads of various manufacturers
- shower head holder can be continuously tilted and, after pulling or pushing a large lever, its height can be adjusted
- · conical adapter on shower head holder makes it easier to hook in the handheld shower head