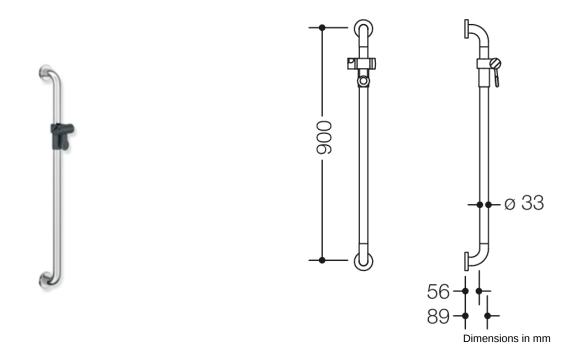

## **Properties**

Range 801 rail with shower head holder

- made of high-quality chrome-look coated polyamide that is warm to touch
- · vertical rail with right-angled ends with steel fixing roses and shower head holder
- · used in the shower and bathtub area to grip on to
- fixing spacing 900 mm
- 89 mm deep, clear distance to the wall 56 mm, bar diameter 33 mm, rose diameter 70 mm
- suitable for shower heads of various manufacturers
- shower head holder made of high-quality polyamide in HEWI colour 92 (anthracite grey)
- shower head holder can be continuously tilted and, after pulling or pushing a large lever, its height can be adjusted
- · conical adapter on shower head holder makes it easier to hook in the shower head
- with continuous, corrosion resistant steel core
- · for wall mounting with special HEWI fixing materials and roses