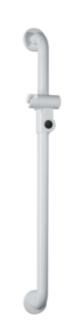

## **Properties**

Range 801 Rail with shower head holder

- vertical rail with right-angled ends with steel fixing roses and shower head holder
- · centre-to-centre 900 mm
- 89 mm deep, rail diameter 33 mm, rose diameter 70 mm
- · suitable for shower heads of various manufacturers
- shower head holder can be continuously tilted and, after pulling or pushing a large lever, its height can be adjusted
- conical adapter on shower head holder makes it easier to hook in the handheld shower head