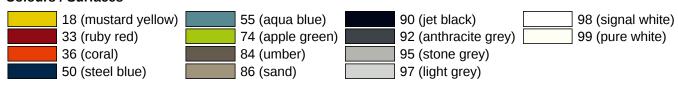

Similar picture

## **Properties**

Range 801 Rail with shower head holder

- vertical rail with right-angled ends with steel fixing roses and shower head holder
- · centre-to-centre 900 mm
- 89 mm deep, rail diameter 33 mm, rose diameter 70 mm
- · suitable for shower heads of various manufacturers
- shower head holder can be continuously tilted and, after pulling or pushing a large lever, its height can be adjusted
- conical adapter on shower head holder makes it easier to hook in the handheld shower head

Telefon: +49 5691 82-0

Telefax: +49 5691 82-319

- with continuous, corrosion resistant steel core
- for wall mounting with special HEWI fixing materials and roses
- made of high-quality polyamide according to HEWI colour chart

## **Awards**



## Colours / Surfaces