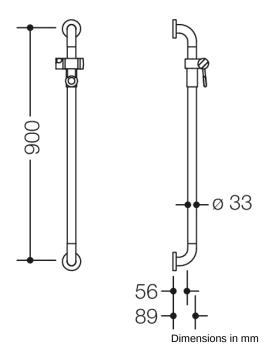

## **Properties**

Range 801 Rail with shower head holder

- vertical rail with right-angled ends with steel fixing roses and shower head holder
- · centre-to-centre 900 mm
- 89 mm deep, rail diameter 33 mm, rose diameter 70 mm
- · suitable for shower heads of various manufacturers
- shower head holder can be continuously tilted and, after pulling or pushing a large lever, its height can be adjusted
- conical adapter on shower head holder makes it easier to hook in the handheld shower head