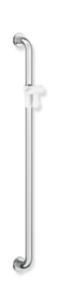

## **Properties**

Range 801 rail with shower head holder

- made of high-quality chrome-look coated polyamide that is warm to touch
- · vertical rail with right-angled ends with steel fixing roses and shower head holder
- · used in the shower and bathtub area to grip on to
- fixing spacing 1100 mm
- 89 mm deep, clear distance to the wall 56 mm, bar diameter 33 mm, rose diameter 70 mm

Telefon: +49 5691 82-0

Telefax: +49 5691 82-319

- suitable for shower heads of various manufacturers
- shower head holder made of high-quality polyamide in HEWI colour 98 (signal white)
- shower head holder can be continuously tilted and, after pulling or pushing a large lever, its height can be adjusted
- conical adapter on shower head holder makes it easier to hook in the shower head
- · with continuous, corrosion resistant steel core
- · for wall mounting with special HEWI fixing materials and roses