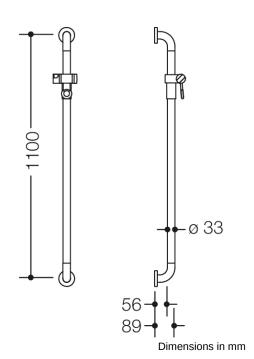

## **Properties**

Range 801 rail with shower head holder

- made of high-quality chrome-look coated polyamide that is warm to touch
- · vertical rail with right-angled ends with steel fixing roses and shower head holder
- · used in the shower and bathtub area to grip on to
- fixing spacing 1100 mm
- 89 mm deep, clear distance to the wall 56 mm, bar diameter 33 mm, rose diameter 70 mm

Telefon: +49 5691 82-0

Telefax: +49 5691 82-319

- suitable for shower heads of various manufacturers
- shower head holder made of high-quality polyamide in HEWI colour 98 (signal white)
- shower head holder can be continuously tilted and, after pulling or pushing a large lever, its height can be adjusted
- conical adapter on shower head holder makes it easier to hook in the shower head
- · with continuous, corrosion resistant steel core
- · for wall mounting with special HEWI fixing materials and roses