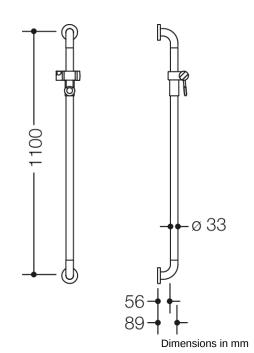

## **Properties**

Range 801 rail with shower head holder

- · made of high-quality chrome-look coated polyamide that is warm to touch
- · vertical rail with right-angled ends with steel fixing roses and shower head holder
- · used in the shower and bathtub area to grip on to
- fixing spacing 1100 mm
- 89 mm deep, clear distance to the wall 56 mm, bar diameter 33 mm, rose diameter 70 mm
- suitable for shower heads of various manufacturers
- shower head holder made of high-quality polyamide in HEWI colour 92 (anthracite grey)

Telephon: +49 5691 82-0

Fax: +49 5691 82-319

- shower head holder can be continuously tilted and, after pulling or pushing a large lever, its height can be adjusted
- conical adapter on shower head holder makes it easier to hook in the shower head
- · with continuous, corrosion resistant steel core
- for wall mounting with special HEWI fixing materials and roses