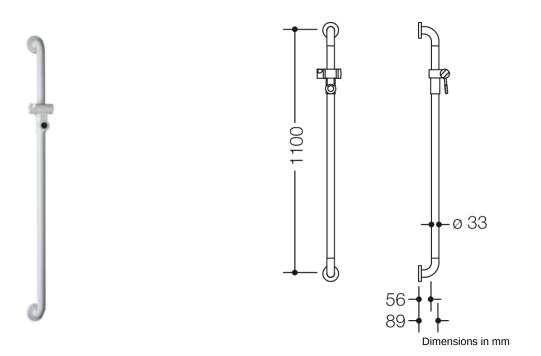

## **Properties**

Range 801 Rail with shower head holder

- vertical rail with right-angled ends with steel fixing roses and shower head holder
- centre-to-centre 1100 mm
- 89 mm deep, rail diameter 33 mm, rose diameter 70 mm
- suitable for shower heads of various manufacturers
- shower head holder can be continuously tilted and, after pulling or pushing a large lever, its height can be adjusted
- conical adapter on shower head holder makes it easier to hook in the handheld shower head
- with continuous, corrosion resistant steel core
- for wall mounting with special HEWI fixing materials and roses
- · made of high-quality polyamide according to HEWI colour chart