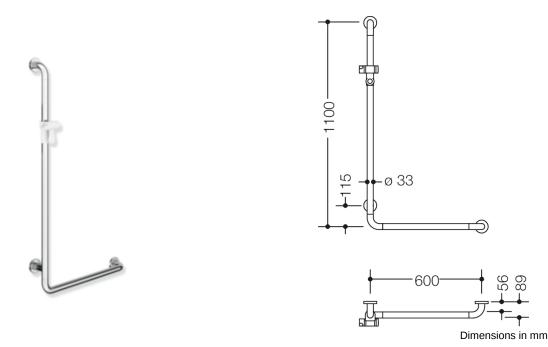

## Properties

Range 801 L-shaped support rail with shower head holder

- made of high-quality chrome-look coated polyamide that is warm to touch
- vertical and horizontal rails joined to form an L shape and fitted with rose fixings and a shower head holder
- used in the shower and bathtub area to grip on to and for support
- vertical length 1100 mm, horizontal length 600 mm
- 89 mm deep, clear distance to the wall 56 mm, bar diameter 33 mm, rose diameter 70 mm
- · suitable for shower heads of various manufacturers
- shower head holder made of high-quality polyamide in HEWI colour 98 (signal white)
- shower head holder can be continuously tilted and, after pulling or pushing a large lever, its height can be adjusted
- · conical adapter on shower head holder makes it easier to hook in the shower head
- with continuous, corrosion resistant steel core
- · for wall mounting with special HEWI fixing materials and roses
- can be mounted in left-hand or right-hand position
- fulfils the ÖNORM B1600/1601 and SIA 500 requirements
- Please note when using with hanging seats: Compatibility check required.
- A detailed list of possible combinations of hand rails, L-shaped rails and shower handrails with matching hanging seats can be found in our online catalogue in the download area of the respective product.