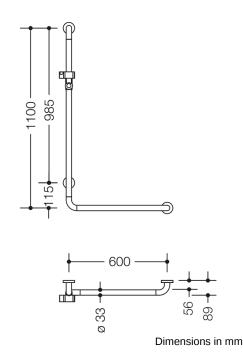

## **Properties**

Range 801 L-shaped support rail with shower head holder

- vertical and horizontal bars joined to form an L shape and fitted with rose fixings and a shower head holder
- vertical length 1100 mm, horizontal length 600 mm
- 89 mm deep, diameter of bar 33 mm, rose diameter 70 mm
- accommodates various makes of handspray
- shower head holder adjustable to required angle (smooth adjusting) and height (via lever control)
- conical adaptor on shower head holder facilitates accommodation of handspray
- · with continuous, corrosion-proof steel core
- for wall mounting with special fixing material and roses from HEWI
- can be mounted in left hand or right hand position
- · made of high-quality polyamide according to HEWI colour chart
- fulfils the ÖNORM B1600/1601 and SIA 500 requirements
- Please note when using with hanging seats: Compatibility check required.
- A detailed list of possible combinations of hand rails, L-shaped rails and shower handrails with matching hanging seats can be found in our online catalogue in the download area of the respective product.