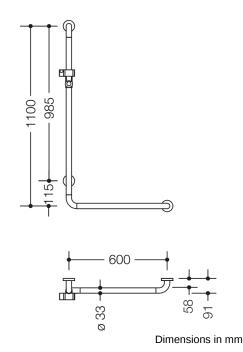

## **Properties**

Range 801 L-shaped support rail with shower head holder

- vertically and horizontally arranged, rails connected at right-angles with fixing roses made of synthetic material and shower head holder
- vertical length 1100 mm, horizontal lengths 600 mm, 91 mm deep
- bar diameter 33 mm, rose diameter 70 mm
- suitable for shower heads of various manufacturers
- shower head holder can be continuously tilted and, after pulling or pushing a large lever, its height can be adjusted
- conical adapter on shower head holder makes it easier to hook in the handheld shower head
- for wall mounting with special HEWI fixing materials and roses
- can be mounted in left hand or right hand position
- made of high-quality polyamide according to HEWI colour chart
- with continuous core made of corrosion-proof steel and aluminium with stainless steel reinforced end bends
- fulfils the ÖNORM B1600/1601 and SIA 500 requirements
- Please note when using with hanging seats: Compatibility check required.
- A detailed list of possible combinations of hand rails, L-shaped rails and shower handrails with matching hanging seats can be found in our online catalogue in the download area of the respective product.