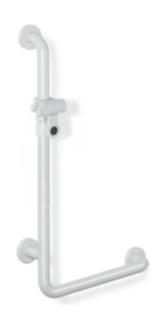

## **Properties**

Range 801 L-shaped support rail with shower head holder

- · vertical and horizontal rails joined to form an L shape and fitted with rose fixings and a shower head holder
- vertical length 1250 mm, horizontal length 600 mm
- 89 mm deep, rail diameter 33 mm, rose diameter 70 mm
- suitable for shower heads of various manufacturers
- shower head holder can be continuously tilted and, after pulling or pushing a large lever, its height can be adjusted
- conical adapter on shower head holder makes it easier to hook in the handheld shower head
- for wall mounting with special HEWI fixing materials and roses
- can be mounted in left hand or right hand position
- · made of high-quality polyamide according to HEWI colour chart
- · with continuous, corrosion resistant steel core
- fulfils the ÖNORM B1600/1601 and SIA 500 requirements
- Please note when using with hanging seats: Compatibility check required.
- A detailed list of possible combinations of hand rails, L-shaped rails and shower handrails with matching hanging seats can be found in our online catalogue in the download area of the respective product.