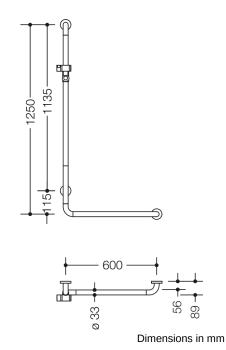

## **Properties**

Range 801 L-shaped support rail with shower head holder

- · vertical and horizontal rails joined to form an L shape and fitted with rose fixings and a shower head holder
- vertical length 1250 mm, horizontal length 600 mm
- 89 mm deep, rail diameter 33 mm, rose diameter 70 mm
- suitable for shower heads of various manufacturers
- shower head holder can be continuously tilted and, after pulling or pushing a large lever, its height can be adjusted
- conical adapter on shower head holder makes it easier to hook in the handheld shower head
- for wall mounting with special HEWI fixing materials and roses
- can be mounted in left hand or right hand position
- · made of high-quality polyamide according to HEWI colour chart
- · with continuous, corrosion resistant steel core
- fulfils the ÖNORM B1600/1601 and SIA 500 requirements
- Please note when using with hanging seats: Compatibility check required.
- A detailed list of possible combinations of hand rails, L-shaped rails and shower handrails with matching hanging seats can be found in our online catalogue in the download area of the respective product.