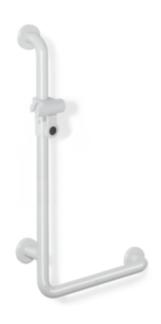

## **Properties**

Range 801 L-shaped support rail with shower head holder

- · vertical and horizontal rails joined to form an L shape and fitted with rose fixings and a shower head holder
- vertical length made-to-measure from 600 mm to 1250 mm, horizontal length made-to-measure from 300 mm to 850 mm
- 89 mm deep, rail diameter 33 mm, rose diameter 70 mm
- suitable for shower heads of various manufacturers
- shower head holder can be continuously tilted and, after pulling or pushing a large lever, its height can be adjusted
- · conical adapter on shower head holder makes it easier to hook in the handheld shower head
- with continuous, corrosion resistant steel core
- · for wall mounting with special HEWI fixing materials and roses
- can be mounted in left hand or right hand position
- made of high-quality polyamide according to HEWI colour chart
- Please note when using with hanging seats: Compatibility check required.
- A detailed list of possible combinations of hand rails, L-shaped rails and shower handrails with matching hanging seats can be found in our online catalogue in the download area of the respective product.