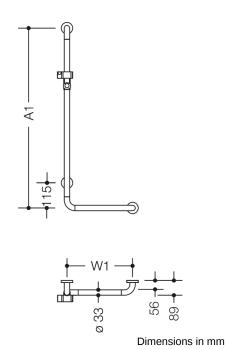

## **Properties**

Range 801 L-shaped support rail with shower head holder

- · vertical and horizontal rails joined to form an L shape and fitted with rose fixings and a shower head holder
- vertical length made-to-measure from 600 mm to 1250 mm, horizontal length made-to-measure from 300 mm to 850 mm
- 89 mm deep, rail diameter 33 mm, rose diameter 70 mm
- suitable for shower heads of various manufacturers
- shower head holder can be continuously tilted and, after pulling or pushing a large lever, its height can be adjusted
- · conical adapter on shower head holder makes it easier to hook in the handheld shower head
- with continuous, corrosion resistant steel core
- · for wall mounting with special HEWI fixing materials and roses
- can be mounted in left hand or right hand position
- made of high-quality polyamide according to HEWI colour chart
- Please note when using with hanging seats: Compatibility check required.
- A detailed list of possible combinations of hand rails, L-shaped rails and shower handrails with matching hanging seats can be found in our online catalogue in the download area of the respective product.