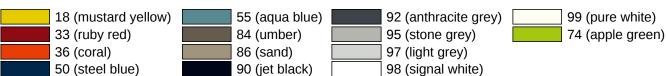

ads of various manufacturers
- shower head holder can be continuously tilted and, after pulling or pushing a large lever, its height can be adjusted
- · conical adapter on shower head holder makes it easier to hook in the handheld shower head
- with continuous, corrosion resistant steel core
- · for wall mounting with special HEWI fixing materials and roses
- can be mounted in left hand or right hand position
- made of high-quality polyamide according to HEWI colour chart
- Please note when using with hanging seats: Compatibility check required.
- A detailed list of possible combinations of hand rails, L-shaped rails and shower handrails with matching hanging seats can be found in our online catalogue in the download area of the respective product.

## **Awards**



## Colours / Surfaces



Telefon: +49 5691 82-0

Telefax: +49 5691 82-319