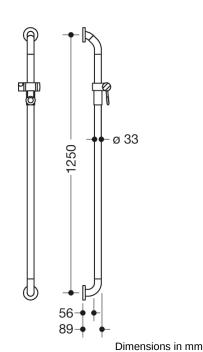

## **Properties**

Rail with shower head holder (suicide-inhibiting design)

- at the top end a 45° angle curved vertical rail, right-angled at the bottom, with fixing roses and shower head holder
- the form of the upper curve makes it difficult to fix ropes or cords at the top
- bottom fixing point should be installed on a height of 850 mm maximum
- shower head holder can be tilted and adjusted in height continuously
- · conical adapter on shower head holder makes it easier to hook in the handheld shower head

Telephon: +49 5691 82-0

Fax: +49 5691 82-319

- with continuous, corrosion resistant steel core
- wall mounted with fixing material
- 89 mm deep, rail diameter 33 mm, roses diameter 70 mm, centre-to-centre 1250 mm
- · made of high-quality polyamide according to HEWI colour chart
- supplied with fixing material BM211
- a rear lining is required for installation with rose fixings on lightweight walls, e.g. laminated timber boards > 20 mm thick.