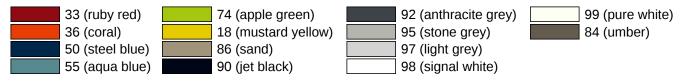

holder
- the form of the upper curve makes it difficult to fix ropes or cords at the top
- bottom fixing point should be installed on a height of 850 mm maximum
- shower head holder can be tilted and adjusted in height continuously
- · conical adapter on shower head holder makes it easier to hook in the handheld shower head

Telephon: +49 5691 82-0

Fax: +49 5691 82-319

- with continuous, corrosion resistant steel core
- wall mounted with fixing material
- 89 mm deep, rail diameter 33 mm, roses diameter 70 mm, centre-to-centre 1250 mm
- · made of high-quality polyamide according to HEWI colour chart
- supplied with fixing material BM211
- a rear lining is required for installation with rose fixings on lightweight walls, e.g. laminated timber boards > 20 mm thick.

## Colours / Surfaces