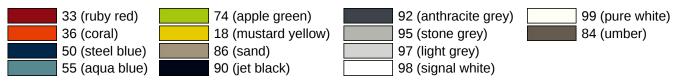

tom, with fixing roses and shower head holder
- · the form of the upper curve makes it difficult to fix ropes or cords at the top
- bottom fixing point should be installed on a height of 850 mm maximum
- shower head holder can be tilted and adjusted in height continuously
- conical adapter on shower head holder makes it easier to hook in the handheld shower head
- with continuous, corrosion resistant steel core
- incl. non-corrosive HEWI fixing materials
- if mounted on lightweight walls, rear lining made of laminated timber boards at least 20 mm thick is required
- centre-to-centre dimension made-to-measure from 600 mm to 1250 mm, 89 mm deep, rail diameter 33 mm, rose diameter 70 mm
- made of high-quality polyamide according to HEWI colour chart

## **Awards**





## Colours / Surfaces



Telefon: +49 5691 82-0

Telefax: +49 5691 82-319