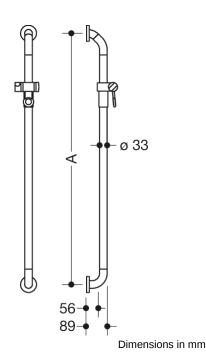

## **Properties**

Rail with shower head holder (suicide-inhibiting design)

- at the top end a 45° angle curved vertical rail, right-angled at the bottom, with fixing roses and shower head holder
- · the form of the upper curve makes it difficult to fix ropes or cords at the top
- bottom fixing point should be installed on a height of 850 mm maximum
- shower head holder can be tilted and adjusted in height continuously
- conical adapter on shower head holder makes it easier to hook in the handheld shower head
- with continuous, corrosion resistant steel core
- incl. non-corrosive HEWI fixing materials
- if mounted on lightweight walls, rear lining made of laminated timber boards at least 20 mm thick is required
- centre-to-centre dimension made-to-measure from 600 mm to 1250 mm, 89 mm deep, rail diameter 33 mm, rose diameter 70 mm
- made of high-quality polyamide according to HEWI colour chart