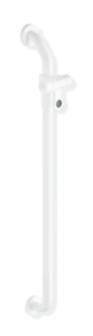

## **Properties**

Rail with shower head holder (suicide-inhibiting design)

- at the top end a 45° angle curved vertical rail, right-angled at the bottom, with fixing roses and shower head holder
- · the form of the upper curve makes it difficult to fix ropes or cords at the top
- bottom fixing point should be installed on a height of 850 mm maximum
- shower head holder can be tilted and adjusted in height continuously
- conical adapter on shower head holder makes it easier to hook in the handheld shower head
- with continuous, corrosion resistant steel core
- incl. non-corrosive HEWI fixing materials
- if mounted on lightweight walls, rear lining made of laminated timber boards at least 20 mm thick is required
- centre-to-centre dimension made-to-measure from 600 mm to 1250 mm, 89 mm deep, rail diameter 33 mm, rose diameter 70 mm
- made of high-quality polyamide according to HEWI colour chart