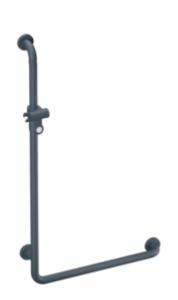

## **Properties**

Range 801 L-shaped support rail with shower head holder

- vertical and horizontal bars joined to form an L shape and fitted with rose fixings and a shower head holder
- vertical length 600 mm, horizontal length 1100 mm
- 89 mm deep, diameter of bar 33 mm, rose diameter 70 mm
- · accommodates various makes of handspray
- shower head holder adjustable to required angle (smooth adjusting) and height (via lever control)
- functional area of the shower head holder in high-quality, glossy polyamide
- conical adaptor on shower head holder facilitates accommodation of handspray
- · with continuous, corrosion-proof steel core
- · for wall mounting with special fixing material and roses from HEWI
- can be mounted in left hand or right hand position
- made of high-quality matt polyamide in HEWI colours 99 (pure white), 98 (signal white), 97 (light grey), 95 (stone grey) and 92 (anthracite grey)
- fulfils the ÖNORM B1600/1601 and SIA 500 requirements
- Please note when using with hanging seats: Compatibility check required.
- A detailed list of possible combinations of hand rails, L-shaped rails and shower handrails with matching hanging seats can be found in our online catalogue in the download area of the respective product.