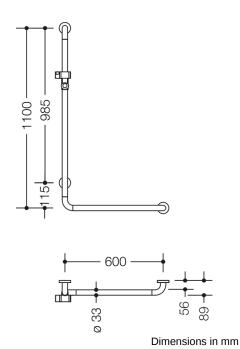

## **Properties**

Range 801 L-shaped support rail with shower head holder

- vertical and horizontal bars joined to form an L shape and fitted with rose fixings and a shower head holder
- vertical length 600 mm, horizontal length 1100 mm
- 89 mm deep, diameter of bar 33 mm, rose diameter 70 mm
- · accommodates various makes of handspray
- shower head holder adjustable to required angle (smooth adjusting) and height (via lever control)
- functional area of the shower head holder in high-quality, glossy polyamide
- conical adaptor on shower head holder facilitates accommodation of handspray
- · with continuous, corrosion-proof steel core
- · for wall mounting with special fixing material and roses from HEWI
- can be mounted in left hand or right hand position
- made of high-quality matt polyamide in HEWI colours 99 (pure white), 98 (signal white), 97 (light grey), 95 (stone grey) and 92 (anthracite grey)
- fulfils the ÖNORM B1600/1601 and SIA 500 requirements
- Please note when using with hanging seats: Compatibility check required.
- A detailed list of possible combinations of hand rails, L-shaped rails and shower handrails with matching hanging seats can be found in our online catalogue in the download area of the respective product.