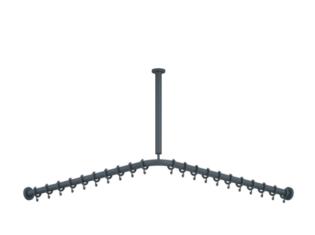

## **Properties**

Range 801 Ceiling support

- · rail made of synthetic material, with fixing rose
- · for mounting shower curtain rails
- · with aluminium core
- fixing on the ceiling with rose
- length adjustable by 10 mm and can be shortened at rose by max. 100 mm
- 400 mm long, rail diameter 33 mm
- made of high-quality matt polyamide in HEWI colours 99 (pure white), 98 (signal white), 97 (light grey), 95 (stone grey) and 92 (anthracite grey)