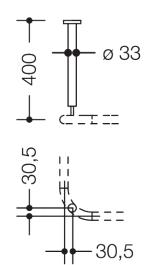

nachträglich einsetzbar am 90°-Bogen

Similar picture Dimensions in mm

## **Properties**

Range 801 Ceiling support

- · rail made of synthetic material, with fixing rose
- · for mounting shower curtain rails
- · with aluminium core
- fixing on the ceiling with rose
- length adjustable by 10 mm and can be shortened at rose by max. 100 mm
- 400 mm long, rail diameter 33 mm
- made of high-quality matt polyamide in HEWI colours 99 (pure white), 98 (signal white), 97 (light grey), 95 (stone grey) and 92 (anthracite grey)