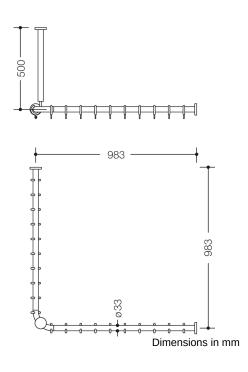

## **Properties**

Range 801 Shower curtain rail with ceiling support

- vertically and horizontally arranged rails connected at right-angles, with curtain rings
- for installing a shower curtain
- mounted on the wall and ceiling using non-corrosive HEWI fixing materials and roses
- curtain rail for shower tray 1000 x 1000 mm, centre-to-centre dimension 983 x 983 mm, can be shortened at the ends on site to 220 mm minimum
- ceiling support 500 mm long, length can be adjusted by 10 mm and can be shortened at the rose by a maximum of 100 mm
- rail diameter 33 mm
- with 20 curtain rings
- made of high-quality matt polyamide in HEWI colours 99 (pure white), 98 (signal white), 97 (light grey), 95 (stone grey) and 92 (anthracite grey)
- · with aluminium core