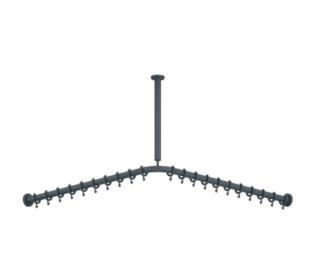

## **Properties**

Range 801 Shower curtain rail with ceiling support

- vertically and horizontally arranged rails connected at right-angles, with curtain rings
- for installing a shower curtain
- mounted on the wall and ceiling using non-corrosive HEWI fixing materials and roses
- curtain rail for shower tray 1000 x 1000 mm, centre-to-centre dimension 983 x 983 mm, can be shortened at the ends on site to 220 mm minimum
- ceiling support 500 mm long, length can be adjusted by 10 mm and can be shortened at the rose by a maximum of 100 mm
- rail diameter 33 mm
- with 20 curtain rings
- made of high-quality matt polyamide in HEWI colours 99 (pure white), 98 (signal white), 97 (light grey), 95 (stone grey) and 92 (anthracite grey)
- · with aluminium core