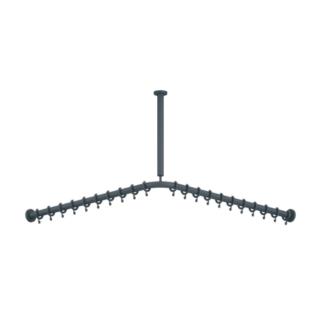

## **Properties**

Range 801 Shower curtain rail with ceiling support

- vertically and horizontally arranged rails connected at right-angles, with curtain rings
- for installing a shower curtain
- mounted on the wall and ceiling using non-corrosive HEWI fixing materials and roses

Telefon: +49 5691 82-0

Telefax: +49 5691 82-319

- curtain rail for shower tray 1500 x 1500 mm, centre-to-centre dimension 1483 x 1483 mm, can be shortened at the ends on site to 220 mm minimum
- ceiling support 500 mm long, length can be adjusted by 10 mm and can be shortened at the rose by a maximum of 100 mm
- · rail diameter 33 mm
- with 28 curtain rings
- made of high-quality matt polyamide in HEWI colours 99 (pure white), 98 (signal white), 97 (light grey), 95 (stone grey) and 92 (anthracite grey)
- · with aluminium core