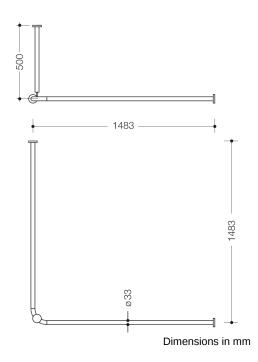

Telefon: +49 5691 82-0

Telefax: +49 5691 82-319

- curtain rail for shower tray 1500 x 1500 mm, centre-to-centre dimension 1483 x 1483 mm, can be shortened at the ends on site to 220 mm minimum
- ceiling support 500 mm long, length can be adjusted by 10 mm and can be shortened at the rose by a maximum of 100 mm
- · rail diameter 33 mm
- with 28 curtain rings
- made of high-quality matt polyamide in HEWI colours 99 (pure white), 98 (signal white), 97 (light grey), 95 (stone grey) and 92 (anthracite grey)
- · with aluminium core