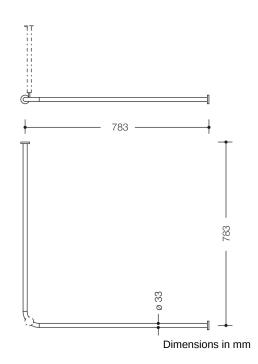

## **Properties**

Range 801 Shower curtain rail

- horizontal rails joined to form a right angle and fitted with curtain rings
- for installing a shower curtain
- · with aluminium core
- · fixing with roses to wall and ceiling, ceiling support required
- can be shortened at the ends by 200 mm on site
- with 16 curtain rings
- for shower tray 800 x 800 mm (centre-to-centre 783 x 783 mm), rail diameter 33 mm, rose diameter 70 mm
- made of high-quality matt polyamide in HEWI colours 99 (pure white), 98 (signal white), 97 (light grey), 95 (stone grey) and 92 (anthracite grey)