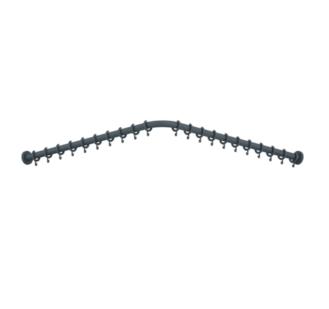

## **Properties**

Range 801 Shower curtain rail

- horizontal rails joined to form a right angle and fitted with curtain rings
- for installing a shower curtain
- · with aluminium core
- · fixing with roses to wall and ceiling, ceiling support required
- can be shortened at the ends by 200 mm on site
- with 16 curtain rings
- for shower tray 800 x 800 mm (centre-to-centre 783 x 783 mm), rail diameter 33 mm, rose diameter 70 mm
- made of high-quality matt polyamide in HEWI colours 99 (pure white), 98 (signal white), 97 (light grey), 95 (stone grey) and 92 (anthracite grey)