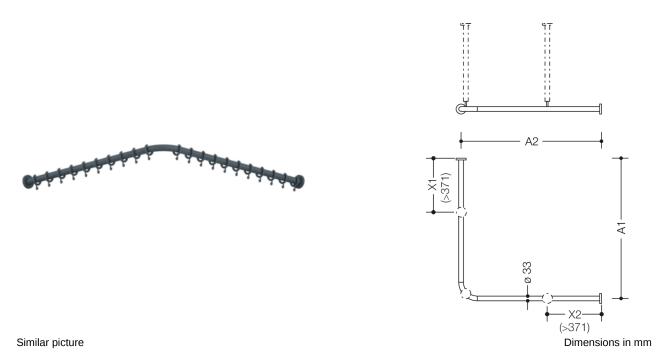

## **Properties**

Range 801 shower curtain rail, with additional preparation for ceiling suspension on the legs

- horizontally arranged rails connected at a right-angle, with curtain rings
- · used to hang a shower curtain
- · with aluminium core
- fixing onto wall and ceiling with roses, ceiling supports required
- with an appropriate number of curtain rings
- leg lengths A1/A2 made-to-measure from 220 mm to 3383 mm, rail diameter 33 mm, rose diameter 70 mm
- with preparation for ceiling suspension in the bend and additionally on one or both legs A1/A2
- leg length A1/A2 1984 mm or longer always requires an additional ceiling suspension on the legs, this is
  optional up to a length of 1983 mm
- the distance between the wall and preparation of the ceiling suspension X1/X2 is at least 371 mm. The distance to the connecting bend must be at least 211 mm
- made of high-quality matt polyamide in HEWI colours 99 (pure white), 98 (signal white), 97 (light grey), 95 (stone grey) and 92 (anthracite grey)