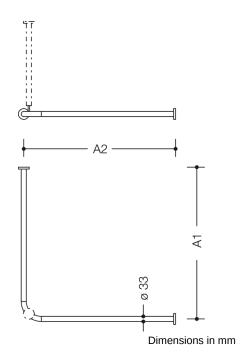

## **Properties**

Range 801 Shower curtain rail

- horizontal rails joined to form a right angle and fitted with curtain rings
- · for installing a shower curtain
- · with aluminium core
- · fixing with roses to wall and ceiling, ceiling support required
- with a corresponding number of curtain rings
- made-to-measure length from 220 mm to 1983 mm, rail diameter 33 mm, rose diameter 70 mm

Telefon: +49 5691 82-0

Telefax: +49 5691 82-319

- with preparation for ceiling suspension in the arch
- made of high-quality matt polyamide in HEWI colours 99 (pure white), 98 (signal white), 97 (light grey), 95 (stone grey) and 92 (anthracite grey)