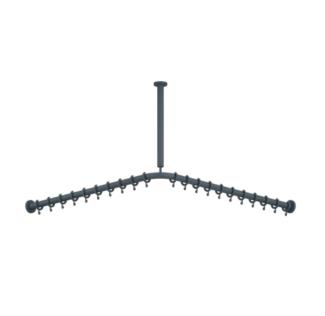

## **Properties**

Range 801 Shower curtain rail

- horizontal rails joined to form a right angle and fitted with curtain rings
- · for installing a shower curtain
- · with aluminium core
- · fixing with roses to wall and ceiling, ceiling support required
- with a corresponding number of curtain rings
- made-to-measure length from 220 mm to 1983 mm, rail diameter 33 mm, rose diameter 70 mm