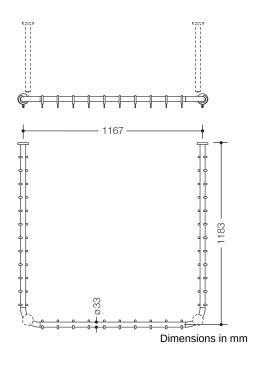

## **Properties**

Range 801 Shower curtain rail

- horizontally arranged rails connected at right-angles in U-shape, with curtain rings
- for installing a shower curtain
- with aluminium core
- fixing with roses to wall and ceiling, ceiling support required, max. 600 mm long
- · can be shortened at the roses on site
- with 34 curtain rings
- 1200 x 1200 x 1200 mm long, rail diameter 33 mm, rose diameter 70 mm
- made of high-quality matt polyamide in HEWI colours 99 (pure white), 98 (signal white), 97 (light grey), 95 (stone grey) and 92 (anthracite grey)