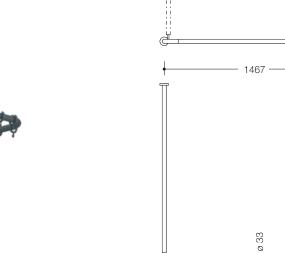

## **Properties**

Range 801 Shower curtain rail

- · horizontally arranged rails connected at right-angles in U-shape, with curtain rings
- for installing a shower curtain
- with aluminium core
- fixing with roses to wall and ceiling, ceiling support required, max. 600 mm long
- can be shortened at the roses on site
- with 46 curtain rings
- 1500 x 1500 x 1500 mm long, rail diameter 33 mm, rose diameter 70 mm
- made of high-quality matt polyamide in HEWI colours 99 (pure white), 98 (signal white), 97 (light grey), 95 (stone grey) and 92 (anthracite grey)