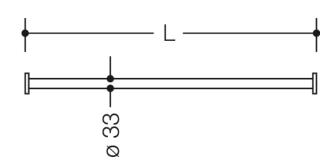

Similar picture Dimensions in mm

## **Properties**

Range 801 Shower curtain rail

- · rail with curtain rings
- for installing a shower curtain
- with aluminium core
- · fixed onto wall with roses
- can be shortened to 200 mm on site
- · with a corresponding number of curtain rings
- made-to-measure length from min. 1701 mm to max. 3400 mm, rail diameter 33 mm and rose diameter 70 mm
- from 2001 mm (up to 2000 mm optional) with a centrally positioned preparation for ceiling support
- made of high-quality matt polyamide in HEWI colours 99 (pure white), 98 (signal white), 97 (light grey), 95 (stone grey) and 92 (anthracite grey)