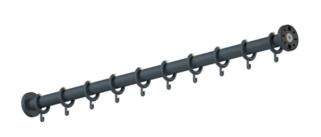

## **Properties**

Range 801 Shower curtain rail

- · rail with curtain rings
- for installing a shower curtain
- with aluminium core
- · fixed onto wall with roses
- can be shortened to 200 mm on site
- · with a corresponding number of curtain rings
- made-to-measure length from min. 1701 mm to max. 3400 mm, rail diameter 33 mm and rose diameter 70 mm
- from 2001 mm (up to 2000 mm optional) with a centrally positioned preparation for ceiling support
- made of high-quality matt polyamide in HEWI colours 99 (pure white), 98 (signal white), 97 (light grey), 95 (stone grey) and 92 (anthracite grey)