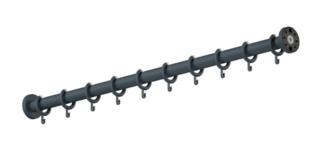

## **Properties**

Range 801 Shower curtain rail

- · rail with curtain rings
- · for installing a shower curtain
- with aluminium core
- · fixed onto wall with roses
- can be shortened to 200 mm on site
- · with a corresponding number of curtain rings
- made-to-measure length from min. 400 mm to max. 1700 mm, rail diameter 33 mm and rose diameter 70 mm
- made of high-quality matt polyamide in HEWI colours 99 (pure white), 98 (signal white), 97 (light grey), 95 (stone grey) and 92 (anthracite grey)