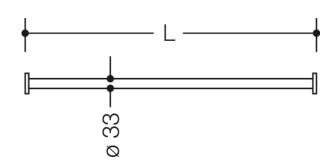

Similar picture Dimensions in mm

## **Properties**

Range 801 Shower curtain rail

- · rail with curtain rings
- · for installing a shower curtain
- with aluminium core
- · fixed onto wall with roses
- can be shortened to 200 mm on site
- · with a corresponding number of curtain rings
- made-to-measure length from min. 400 mm to max. 1700 mm, rail diameter 33 mm and rose diameter 70 mm
- made of high-quality matt polyamide in HEWI colours 99 (pure white), 98 (signal white), 97 (light grey), 95 (stone grey) and 92 (anthracite grey)