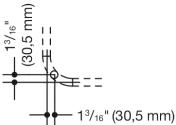

can be retrofitted on the 90° bracket

Dimensions in mm

## **Properties**

Ceiling support (USA) from Range 801

- · rod with fixing rose
- · for mounting curtain rods
- · with aluminum core
- · mounted to ceiling with rose
- axis curtain rod ceiling: 21 1/4 inch (540 mm)
- length can be adjusted by 3/8 inch (10 mm) and can be shortened at the rose by max. 3 15/16 inch (100 mm)
- rail diameter 1 5/16 inch (33 mm), rose diameter 2 3/4 inch (70 mm)
- · Fixing material included in delivery
- made of high-quality matt polyamide in HEWI colours 99 (pure white), 95 (stone grey) and 92 (anthracite grey)