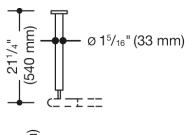

## **Properties**

Ceiling support (USA) from Range 801

- · rod with fixing rose
- · for mounting curtain rods
- · with aluminum core
- · mounted to ceiling with rose
- axis curtain rod ceiling: 21 1/4 inch (540 mm)
- length can be adjusted by 3/8 inch (10 mm) and can be shortened at the rose by max. 3 15/16 inch (100 mm)
- rail diameter 1 5/16 inch (33 mm), rose diameter 2 3/4 inch (70 mm)
- · Fixing material included in delivery
- made of high-quality matt polyamide in HEWI colours 99 (pure white), 95 (stone grey) and 92 (anthracite grey)