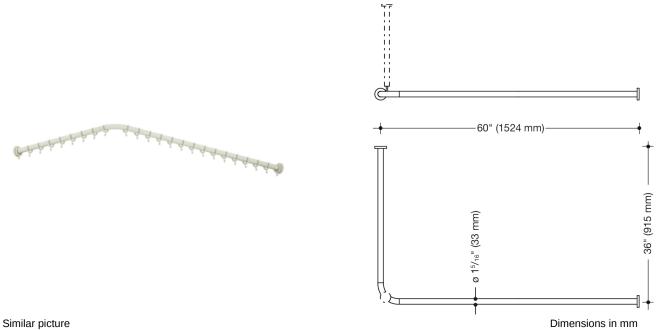

## **Properties**

Curtain rod (USA) from Range 801

- arranged horizontally, rods connected at a right angle with curtain rings
- for mounting a shower curtain •
- with aluminum core •
- mounting to wall and ceiling with roses, ceiling support required •
- with 24 curtain rings •
- c to c 60 inch x 36 inch (1524 x 915 mm), rod diameter 1 5/16 inch (33 mm), rose diameter 2 3/4 inch (70 mm) ٠
- the rose ends can be shortened up to 8 11/16 inch (220 mm) on site
- made of high-quality matt polyamide in HEWI colours 99 (pure white), 95 (stone grey) and 92 (anthracite grey) ٠