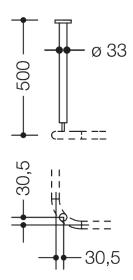

nachträglich einsetzbar am 90°-Bogen

Dimensions in mm

## Similar picture Properties

Range 801 Ceiling support

- · rail made of synthetic material, with fixing rose
- · for mounting shower curtain rails
- · with aluminium core
- fixed on ceiling with rose
- length adjustable by 10 mm and can be shortened at rose by max. 100 mm
- 500 mm long, rail diameter 33 mm
- made of high-quality polyamide according to HEWI colour chart