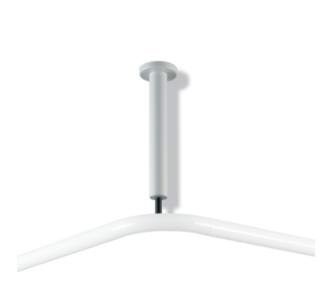

nachträglich einsetzbar am 90°-Bogen

Dimensions in mm

## Similar picture Properties

Range 801 Ceiling support

- · rail made of synthetic material, with fixing rose
- · for mounting shower curtain rails
- · with aluminium core
- fixed on ceiling with rose
- length adjustable by 10 mm and can be shortened at rose by max. 100 mm
- 500 mm long, rail diameter 33 mm
- made of high-quality polyamide according to HEWI colour chart