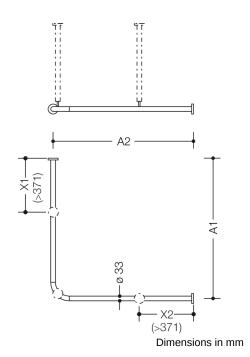

## **Properties**

Range 801 shower curtain rail, with additional preparation for ceiling suspension on the legs

- horizontally arranged rails connected at a right-angle, with curtain rings
- · used to hang a shower curtain
- · with aluminium core
- fixing onto wall and ceiling with roses, ceiling supports required
- with an appropriate number of curtain rings
- leg lengths A1/A2 made-to-measure from 220 mm to 3383 mm, rail diameter 33 mm, rose diameter 70 mm
- with preparation for ceiling suspension in the bend and additionally on one or both legs A1/A2

Telefon: +49 5691 82-0

Telefax: +49 5691 82-319

- leg length A1/A2 1984 mm or longer always requires an additional ceiling suspension on the legs, this is
  optional up to a length of 1983 mm
- the distance between the wall and preparation of the ceiling suspension X1/X2 is at least 371 mm. The distance to the connecting bend must be at least 211 mm
- made of high-quality polyamide according to HEWI colour chart