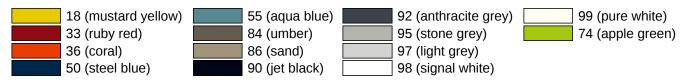

ng a shower curtain
- · with aluminium core
- fixing onto wall and ceiling with roses, ceiling supports required
- with an appropriate number of curtain rings
- leg lengths A1/A2 made-to-measure from 220 mm to 3383 mm, rail diameter 33 mm, rose diameter 70 mm
- with preparation for ceiling suspension in the bend and additionally on one or both legs A1/A2

Telefon: +49 5691 82-0

Telefax: +49 5691 82-319

- leg length A1/A2 1984 mm or longer always requires an additional ceiling suspension on the legs, this is
  optional up to a length of 1983 mm
- the distance between the wall and preparation of the ceiling suspension X1/X2 is at least 371 mm. The distance to the connecting bend must be at least 211 mm
- made of high-quality polyamide according to HEWI colour chart

## Colours / Surfaces