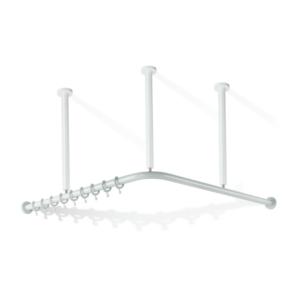

## **Properties**

Range 801 shower curtain rail, with additional preparation for ceiling suspension on the legs

- horizontally arranged rails connected at a right-angle, with curtain rings
- · used to hang a shower curtain
- · with aluminium core
- fixing onto wall and ceiling with roses, ceiling supports required
- with an appropriate number of curtain rings
- leg lengths A1/A2 made-to-measure from 220 mm to 3383 mm, rail diameter 33 mm, rose diameter 70 mm
- with preparation for ceiling suspension in the bend and additionally on one or both legs A1/A2